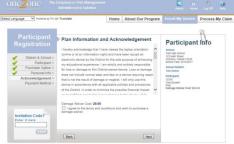

## **Complete** the parent information page

Agree to the terms and conditions

Select payment method

Thanks for your participation in the damage waiver program. If you cannot pay for the damage waiver fee, please contact a building administrator.