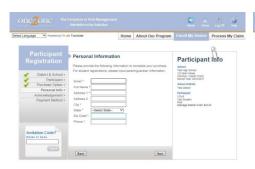

## **Complete** the parent information page

Agree to the terms and conditions

Select payment method

Thanks for your participation in the damage waiver program. If you cannot pay for the damage waiver fee, please contact a building administrator.