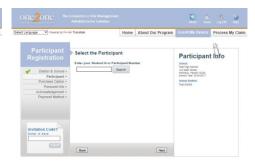

## Select "Enroll My Device" on the homepage

Use the dropdowns to select your school

Input your lunch pin