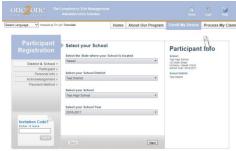

## Select "Enroll My Device" on the homepage

Use the dropdowns to select your school

Input your lunch pin